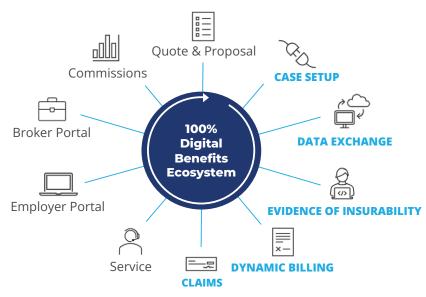

# Digital Implementation Tasks Go from Weeks to Minutes

|                          | Most Efficient                                                                              | Efficient                                                                                            | Least Efficient                                                             |
|--------------------------|---------------------------------------------------------------------------------------------|------------------------------------------------------------------------------------------------------|-----------------------------------------------------------------------------|
|                          | Integrated Solutions<br>with Pacific Life                                                   | Digitally Enabled Solutions<br>with Pacific Life                                                     | <b>Traditional Methods</b><br>with most other carriers                      |
| CASE SETUP               | Proposal data auto-transferred Guided online implementation Automated case build            | 4-6 Weeks  Proposal data auto-transferred Guided online implementation Traditional case build method | 6-9 Weeks Manual data entry Manual product build                            |
| DATA EXCHANGE            | Ben admin enrollment data<br>Real-time employee updates<br>Ben admin single source of truth | 3-4 weeks Traditional methods: Enrollment data Data entry Employee updates                           | 4-6 weeks  Manual enrollment data Manual data entry Manual employee updates |
| EVIDENCE OF INSURABILITY | Evidence of Insurability Automated online form Immediate decision (most cases)              | Evidence of Insurability Automated online form Immediate decision (most cases)                       | 4-6 Weeks  Mailed printed forms Return by mail or fax Manual underwriting   |

# PC GUIDED DIGITAL IMPLEMENTATION

onboarding steps.

Data from a sold case is transferred

employer or broker can immediately log in and follow the simple, guided

to our online portal where the

With an integrated solution,

automatic case setup eliminates

Immediate creation and access to

benefit highlight sheets, policies,

another time-intensive task for

brokers and ensures accuracy.

certificates, and more.

# **DYNAMIC BILLING**

Pacific Life's new approach to traditional billing problems will eliminate ongoing reconciliation and the need for employers to pay coverage premiums in advance.

O Invoices update throughout the month, based on life event adjustments, and finalize after the last payroll cycle of the month.

• With an integrated connection, the final invoice reflects an accurate, updated bill based on the most current records in the employer's ben admin platform.

# **EVENT-BASED CLAIMS**

Our new, innovative process simplifies the overall claims experience, maximizing benefit payments for employees and their covered dependents.

#### How it works:

- When an event occurs like an injury, diagnosis, treatment, or loss of life – they tell us what happened.
- **2.** Pacific Life evaluates the submission and automatically generates claims on all related coverages.
- **3.** Employees receive prompt and direct benefits payments.